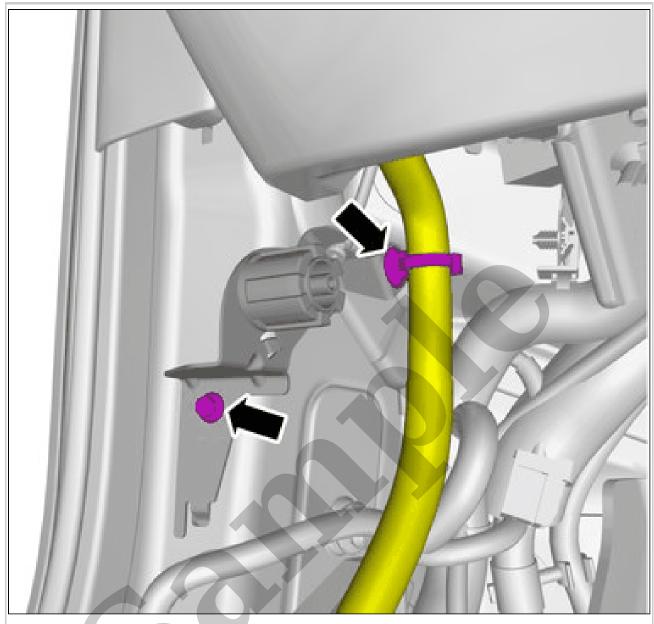

Release the lock.

To install, reverse the removal procedure.

EMERGENCY OPENING OF HOOD > EMERGENCY OPENING OF HOOD [2021-2022, E400V6] > REMOVAL

Courtesy of VOLVO CARS CORPORATION

Remove the screws. Remove the clips.

Release the lock.

APPLIES TO THE RIGHT-HAND SIDE

Remove the cable harness clips.

Remove the screw. **Torque:** M5, 5Nm

Remove the marked part.