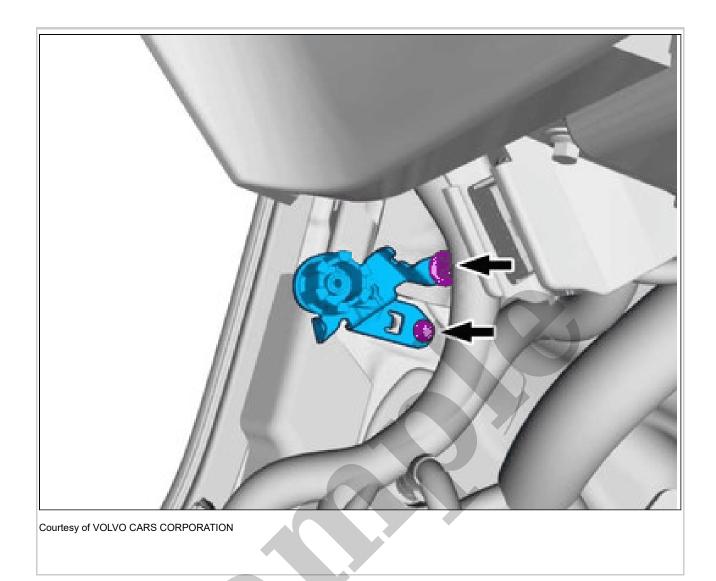

Release the lock.

To install, reverse the removal procedure.

EMERGENCY OPENING OF HOOD > EMERGENCY OPENING OF HOOD [2021-2022, E400V6] > REMOVAL

Courtesy of VOLVO CARS CORPORATION

Remove the screws. Remove the clips.

Release the lock.

APPLIES TO THE RIGHT-HAND SIDE

Remove the cable harness clips.

Remove the screw. **Torque:** M5, 5Nm

Remove the marked part.