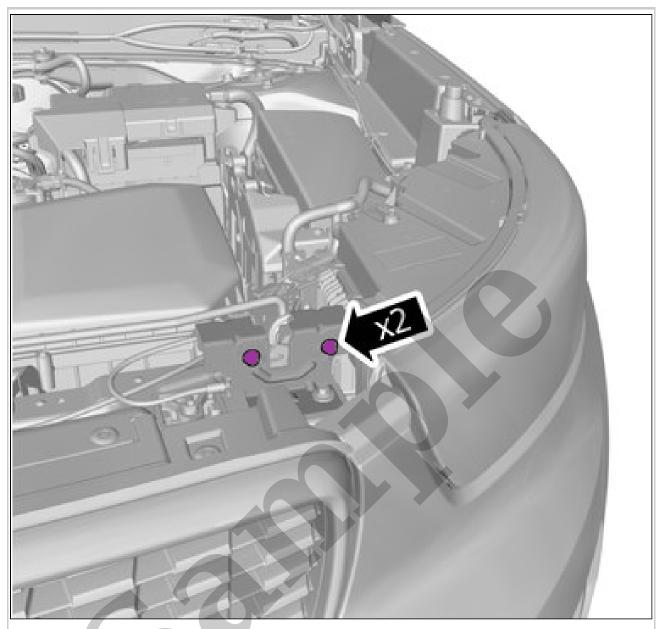

Torque: M5, 5Nm

Remove the cable harness clips.

Remove the screw.

Remove the screws.
Remove the nuts.
Remove the clips.
Remove the marked part.

Courtesy of VOLVO CARS CORPORATION

**Torque:** M6, 10Nm Remove the screws.