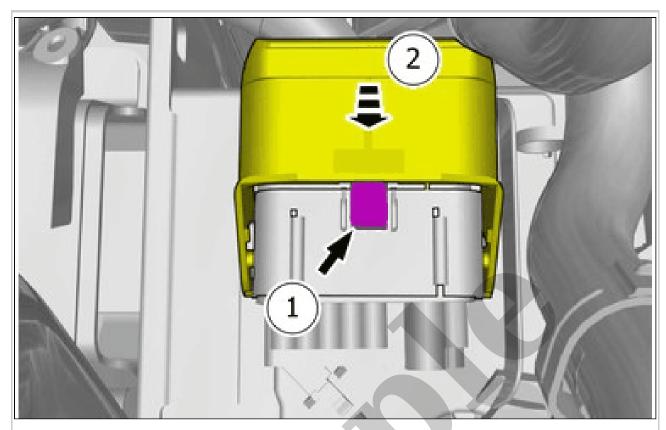

### HOOD LATCH > HOOD LATCH (3/62) [2018-2022] > DESCRIPTION

The hood latch ensures that the hood stays in place, and can be opened and closed safely. The hood latch includes a switch that senses when the hood is closed. The Central Electronic Module (CEM) receives the signal from the switch. The hood latch is opened from inside the vehicle by pulling the hood latch release handle by the driver seat twice. There is no release lever under the hood.

## HOOD LATCH > HOOD LATCH (3/62) [2018-2022] > CONNECTION AND COMMUNICATION

The hood latch is directly connected to the Central Electronic Module (CEM).

Courtesy of VOLVO CARS CORPORATION

Release the lock.
Fold marked part aside.