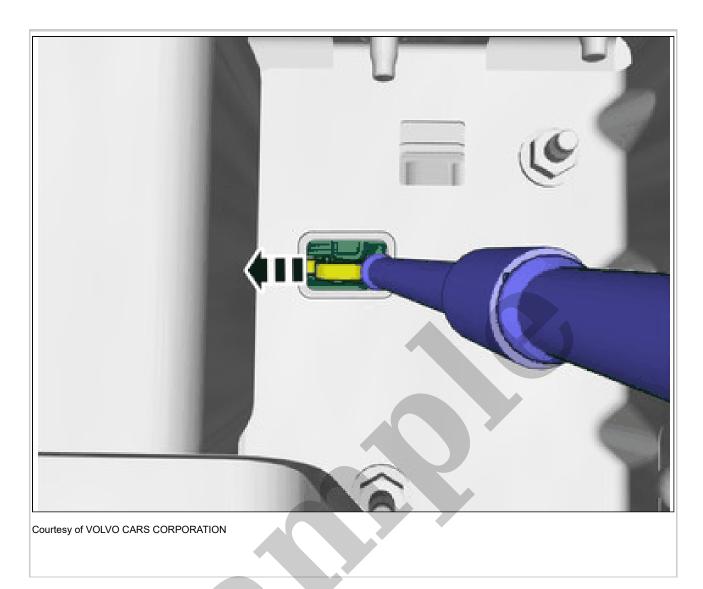

Release the lock.

APPLIES TO THE RIGHT-HAND SIDE

Remove the cable harness clips.

Remove the screw. **Torque:** M5, 5Nm

Remove the marked part.