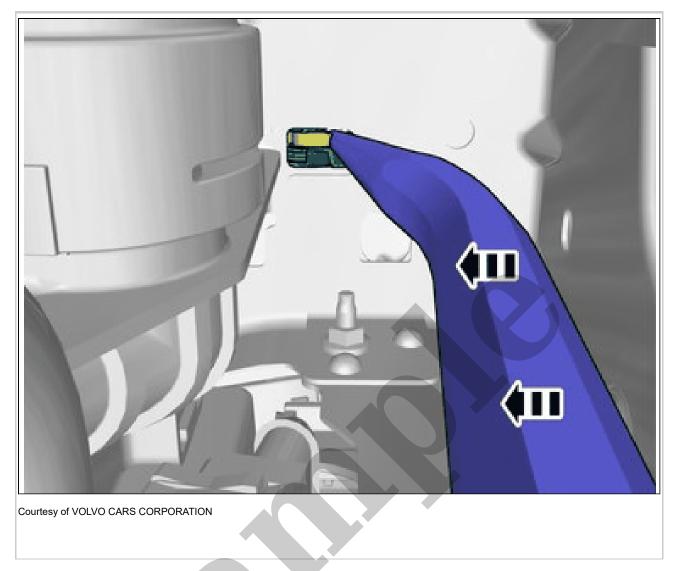

Release the lock.

To install, reverse the removal procedure.

EMERGENCY OPENING OF HOOD > EMERGENCY OPENING OF HOOD [2021-2022, E400V6] > REMOVAL

Courtesy of VOLVO CARS CORPORATION

Remove the screws. Remove the clips.