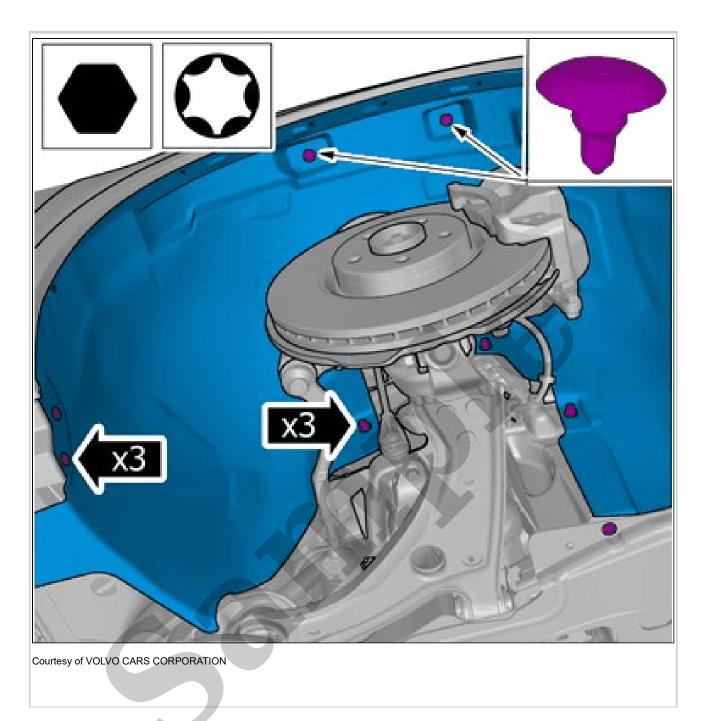

Torque: M5, 5Nm

Remove the cable harness clips.

Remove the screw.

Remove the screws.
Remove the nuts.
Remove the clips.
Remove the marked part.

Courtesy of VOLVO CARS CORPORATION

**Torque:** M6, 10Nm Remove the screws.