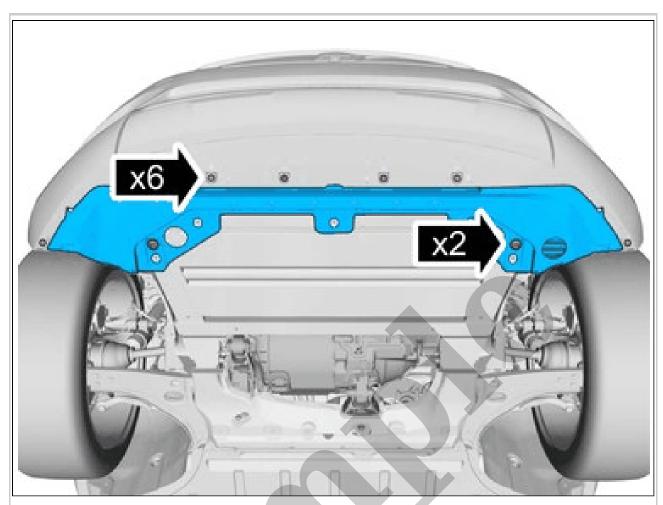

Torque: M5, 5Nm

Remove the cable harness clips.

Remove the screw.

Remove the screws.
Remove the nuts.
Remove the clips.
Remove the marked part.

Courtesy of VOLVO CARS CORPORATION

**Torque:** M6, 10Nm Remove the screws.