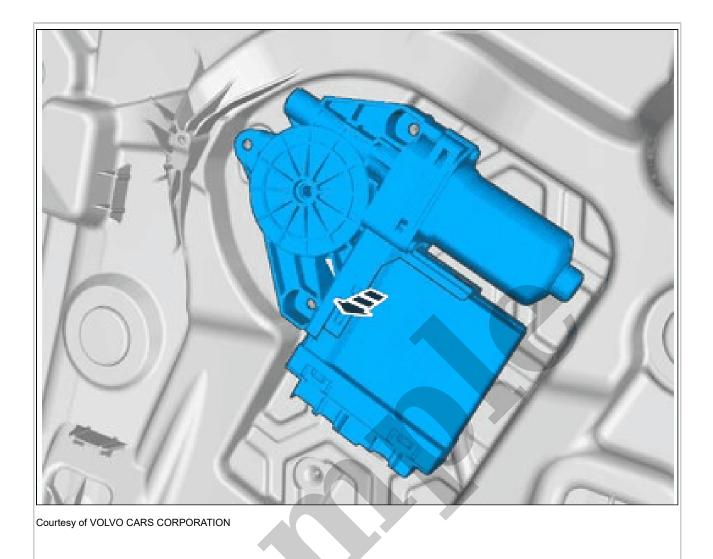

Remove the marked part.

| Courtesy of VOLVO CARS CORPORATION |
|------------------------------------|
|                                    |

**NOTE:** Make sure that the component terminals are not bent or damaged.