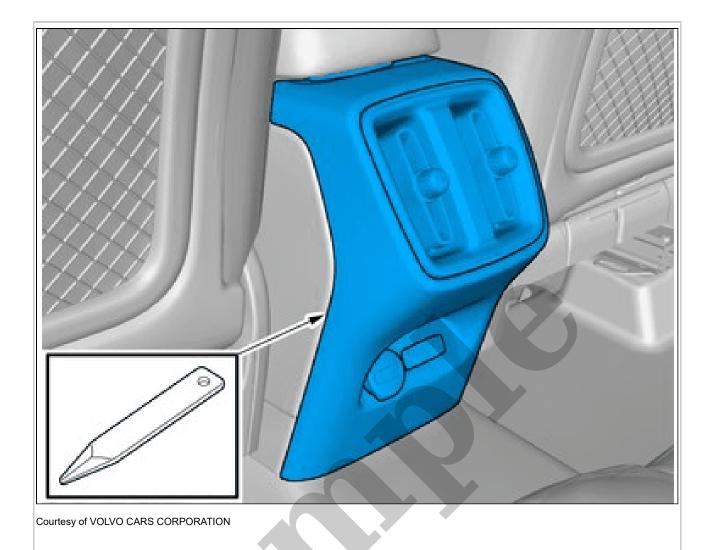

**1982 VOLVO 244 OEM Service and Repair** Workshop Manual

Go to manual page

Remove the marked part.

**NOTE:** Press and apply pressure to the part over the tape for at least 20 seconds.

Install the marked component. Install the screws. **Torque:** M5, 5Nm