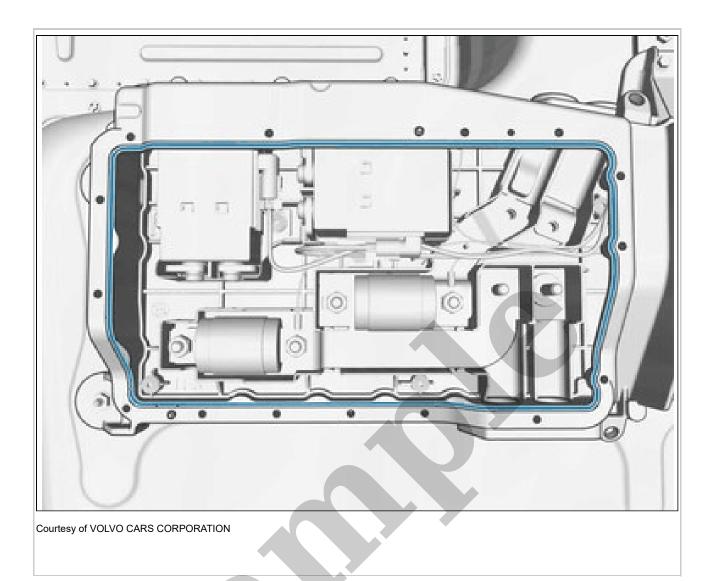

Remove the marked part.

| Courtesy of VOLVO CARS CORPORATION |
|------------------------------------|
|                                    |

**NOTE:** Make sure that the component terminals are not bent or damaged.