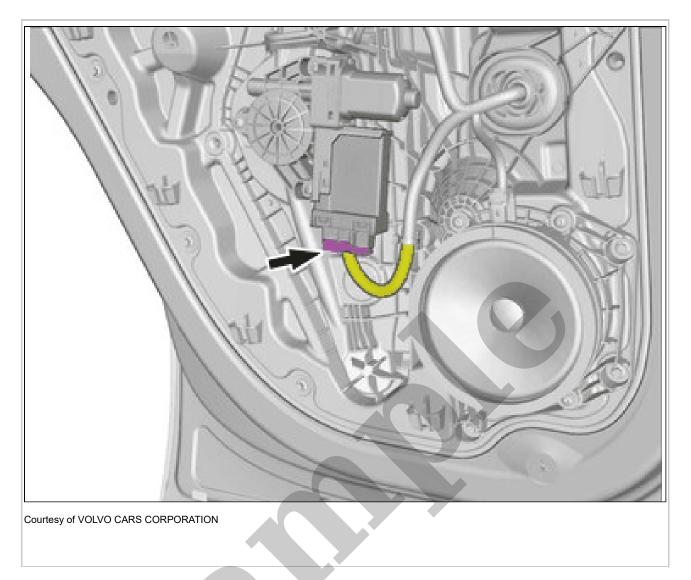

**NOTE:** Only work on 1 cable at a time.

Special Tool: 951 2636 Terminal removal tool

## EXTRA POWER SOCKET 12V, LUGGAGE COMPARTMENT > EXTRA POWER SOCKET 12V, LUGGAGE COMPARTMENT [2018-2022] > REMOVAL

Remove the marked part.

Release the connector's catch. Disconnect the connector.