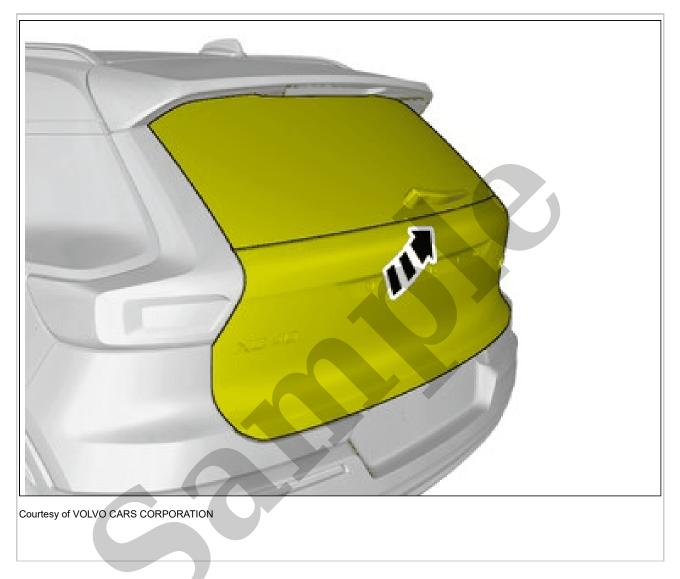

**1982 VOLVO 244 OEM Service and Repair** Workshop Manual

Go to manual page

Remove the marked part.

**NOTE:** Press and apply pressure to the part over the tape for at least 20 seconds.

Install the marked component. Install the screws. **Torque:** M5, 5Nm