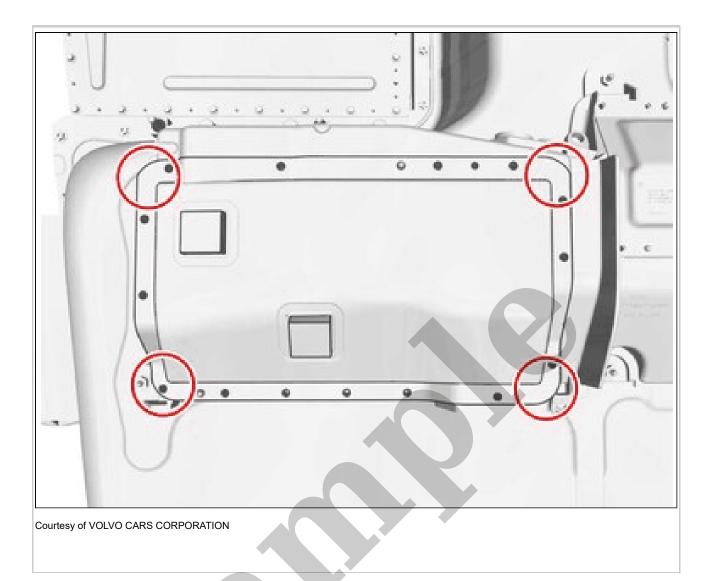

Remove the marked part.

| Courtesy of VOLVO CARS CORPORATION |
|------------------------------------|
|                                    |

**NOTE:** Make sure that the component terminals are not bent or damaged.