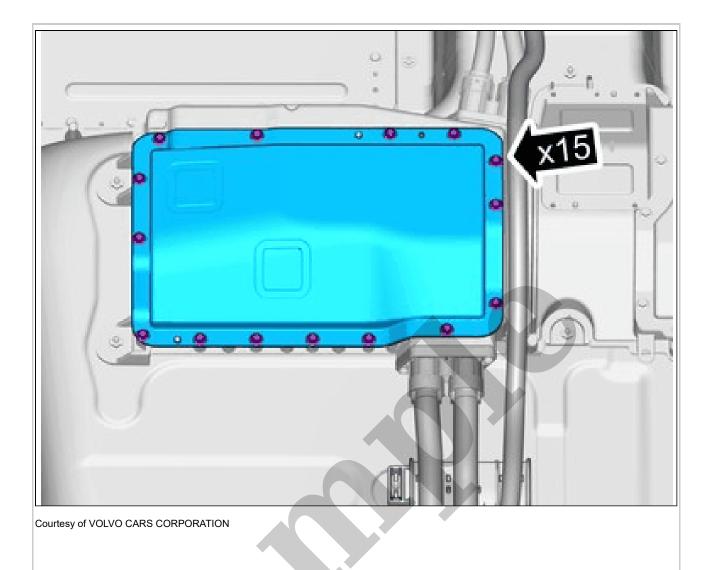

**1982 VOLVO 244 OEM Service and Repair** Workshop Manual

Go to manual page

Remove the marked part.

**NOTE:** Press and apply pressure to the part over the tape for at least 20 seconds.

Install the marked component. Install the screws. **Torque:** M5, 5Nm