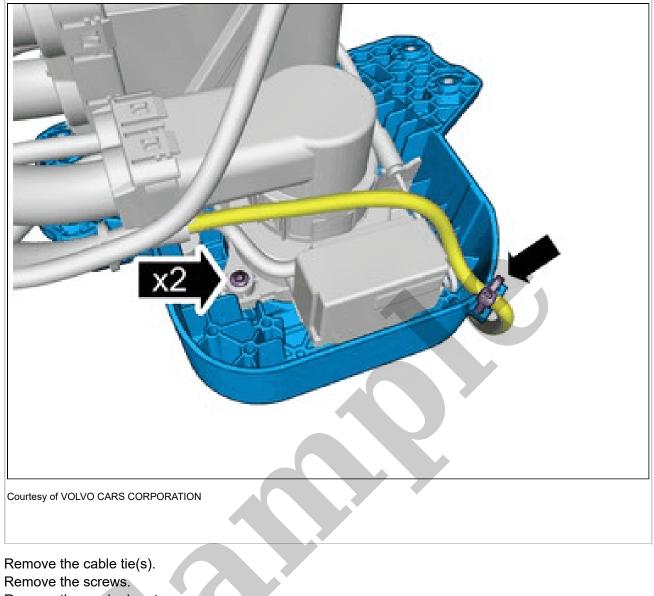

## EXTRA POWER SOCKET 12V, LUGGAGE COMPARTMENT > EXTRA POWER SOCKET 12V, LUGGAGE COMPARTMENT [2018-2022] > REMOVAL

Remove the marked part.

Release the connector's catch. Disconnect the connector.