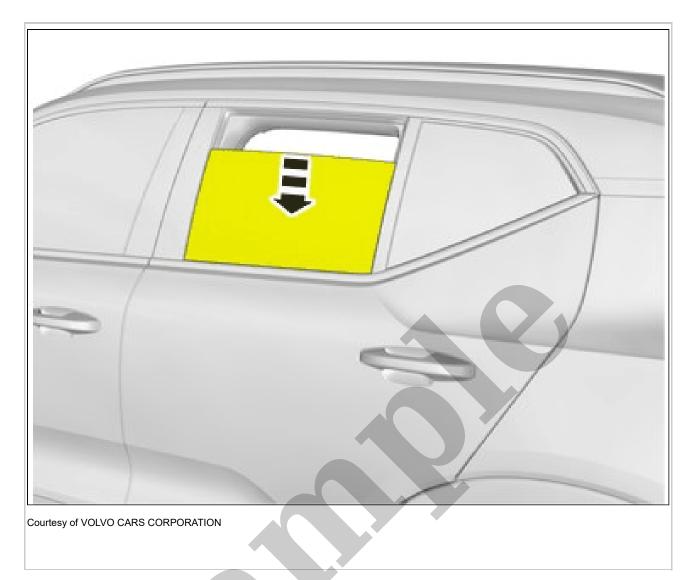

**1981 VOLVO 244 OEM Service and Repair** Workshop Manual

Go to manual page

Remove the marked part.