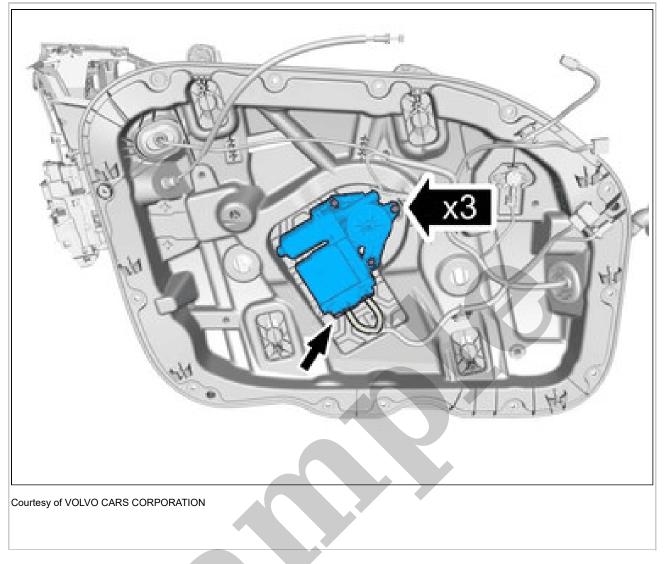

## ELECTRIC MOTOR, LIFT MECHANISM, REAR DOOR > ELECTRIC MOTOR, LIFT MECHANISM, REAR DOOR [2018-2022] > REMOVAL

Release the locks. Lift the marked component up

Pull the wiring through.

Disconnect the connectors. Remove the screws. Remove the marked part.