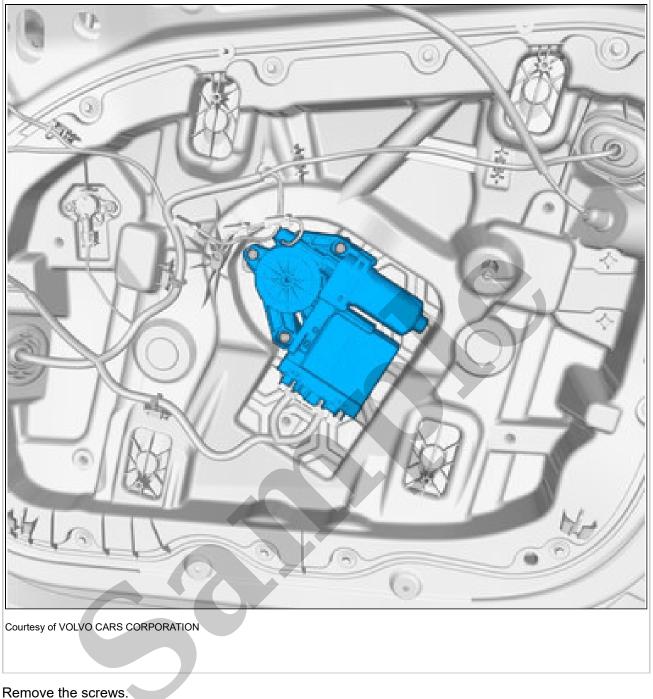

## ELECTRIC MOTOR, LIFT MECHANISM, REAR DOOR > ELECTRIC MOTOR, LIFT MECHANISM, REAR DOOR [2018-2022] > REMOVAL

Release the locks. Lift the marked component up

Pull the wiring through.

Disconnect the connectors. Remove the screws. Remove the marked part.

Remove the marked part. Disconnect the connector.

Install the marked component.