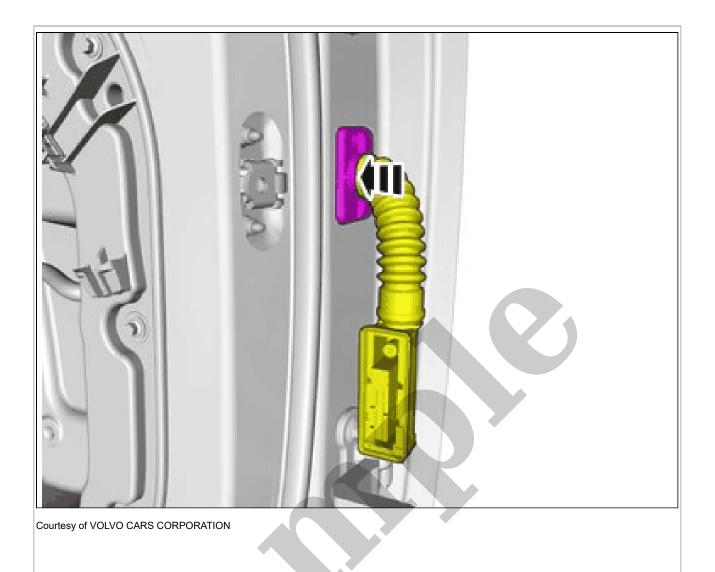

## ELECTRIC MOTOR, LIFT MECHANISM, REAR DOOR > ELECTRIC MOTOR, LIFT MECHANISM, REAR DOOR [2018-2022] > REMOVAL

Release the locks. Lift the marked component up

Pull the wiring through.

Disconnect the connectors. Remove the screws. Remove the marked part.