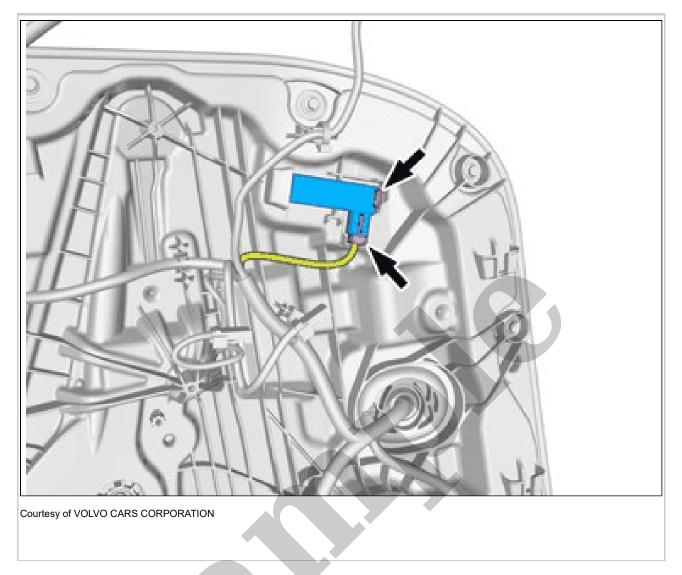

Remove the marked part. Disconnect the connector.

Install the marked component.