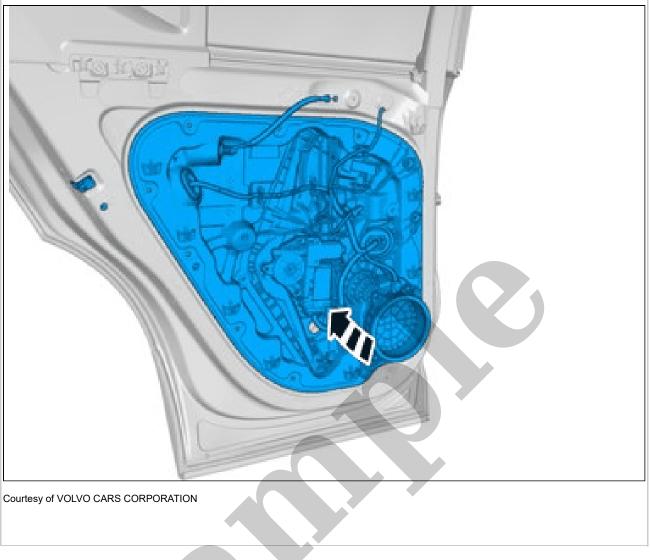

## ELECTRIC MOTOR, LIFT MECHANISM, REAR DOOR > ELECTRIC MOTOR, LIFT MECHANISM, REAR DOOR [2018-2022] > REMOVAL

Release the locks. Lift the marked component up

Pull the wiring through.

Disconnect the connectors. Remove the screws. Remove the marked part.

Remove panel side door rear. Refer to: PANEL REAR DOOR

**Torque:** M6, 10Nm Remove the screws. Remove handle outer, side door rear. Refer to: OUTER HANDLE, REAR DOOR

Remove the marked part. TRANSFERRING COMPONENTS