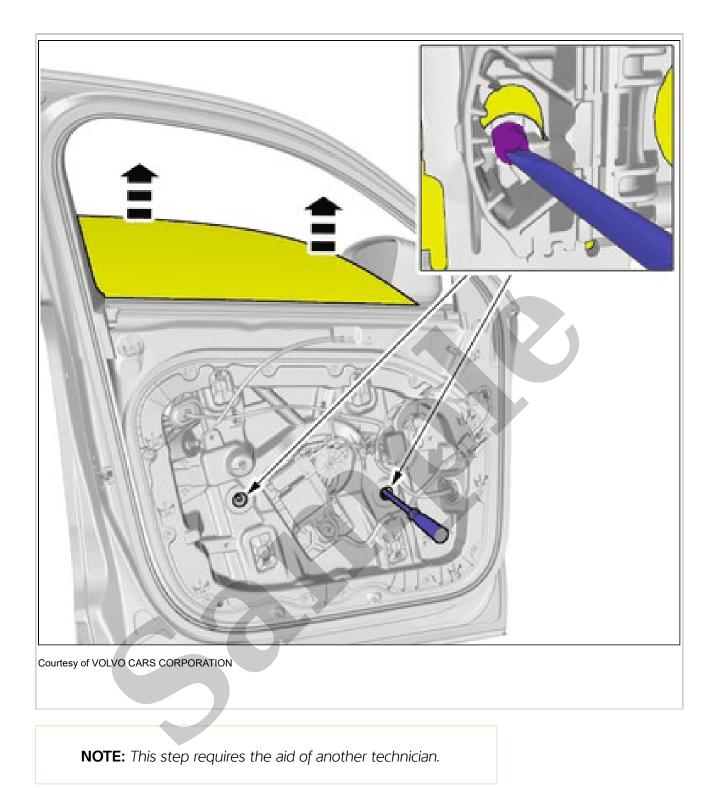

## ELECTRIC MOTOR, LIFT MECHANISM, REAR DOOR > ELECTRIC MOTOR, LIFT MECHANISM, REAR DOOR [2018-2022] > REMOVAL

Release the locks. Lift the marked component up

Pull the wiring through.

Disconnect the connectors. Remove the screws. Remove the marked part.