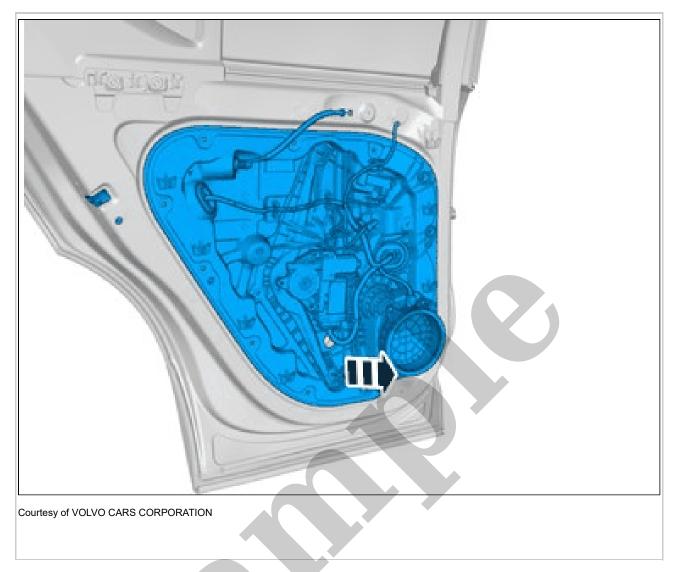

Remove panel side door rear. Refer to: PANEL REAR DOOR

**Torque:** M6, 10Nm Remove the screws. Remove handle outer, side door rear. Refer to: OUTER HANDLE, REAR DOOR

Remove the marked part. TRANSFERRING COMPONENTS