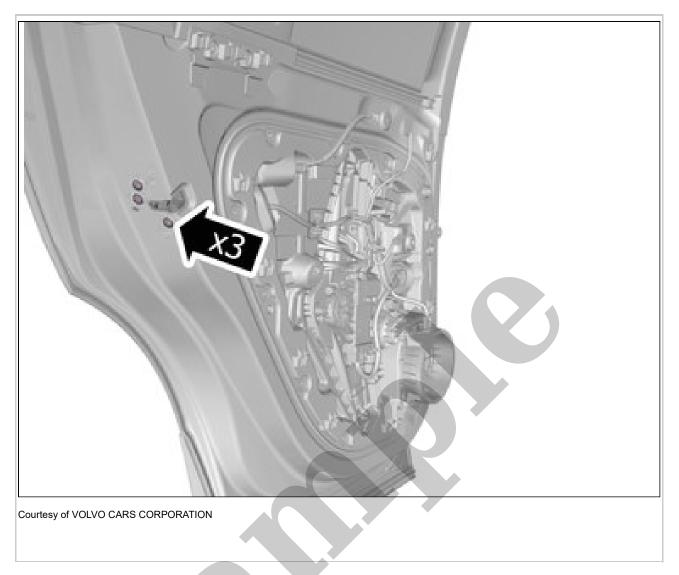

## ELECTRIC MOTOR, LIFT MECHANISM, REAR DOOR > ELECTRIC MOTOR, LIFT MECHANISM, REAR DOOR [2018-2022] > REMOVAL

Release the locks. Lift the marked component up

Pull the wiring through.

Disconnect the connectors. Remove the screws. Remove the marked part.