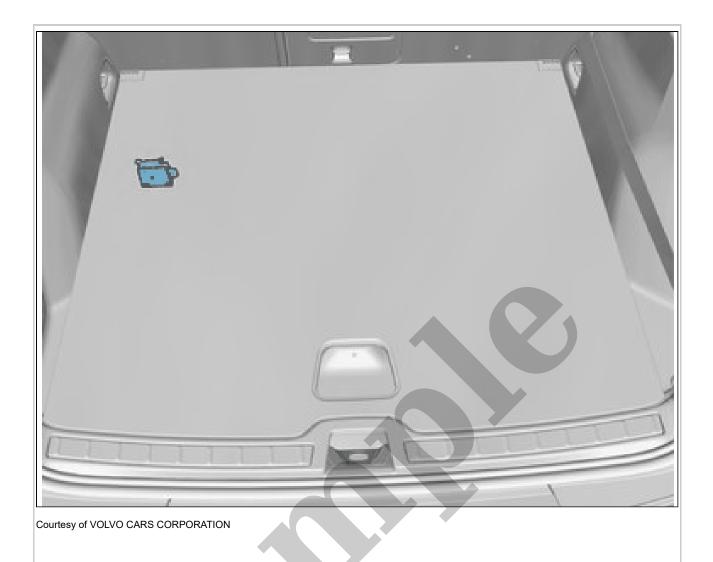

## TAPE ANTENNA COVER NAVIGATION SYSTEM > TAPE ANTENNA COVER NAVIGATION SYSTEM (GPS) [2018-2022] > REMOVAL AND INSTALLATION

**NOTE:** The graphic shows the back of the component before removal.

The graphic shows the back of the component.