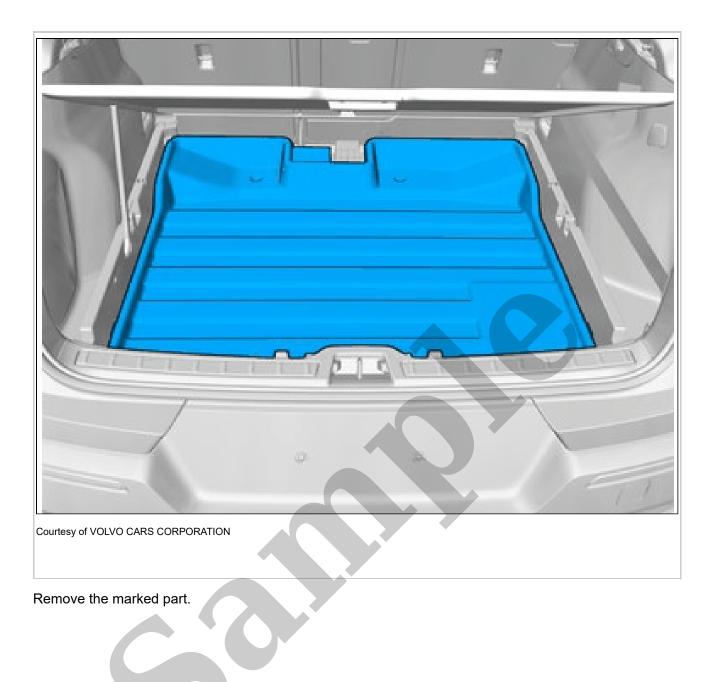

## REMOVAL

Follow the instructions regarding components with double-sided adhesive tape. Refer to: COMPONENTS WITH DOUBLE-SIDED TAPE

NOTE: Make sure that new components are installed.

Remove the marked part.