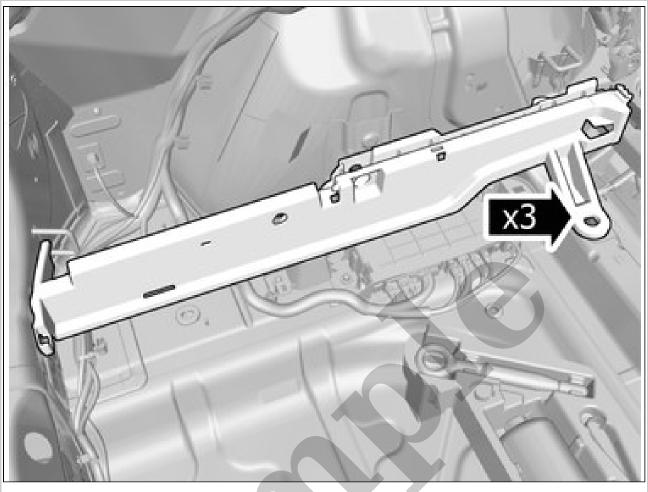

**1980 VOLVO 244 OEM Service and Repair** Workshop Manual

Go to manual page

NOTE: Orientation view

Courtesy of VOLVO CARS CORPORATION

Remove the screws.

Depress the locking device. Remove the marked part.