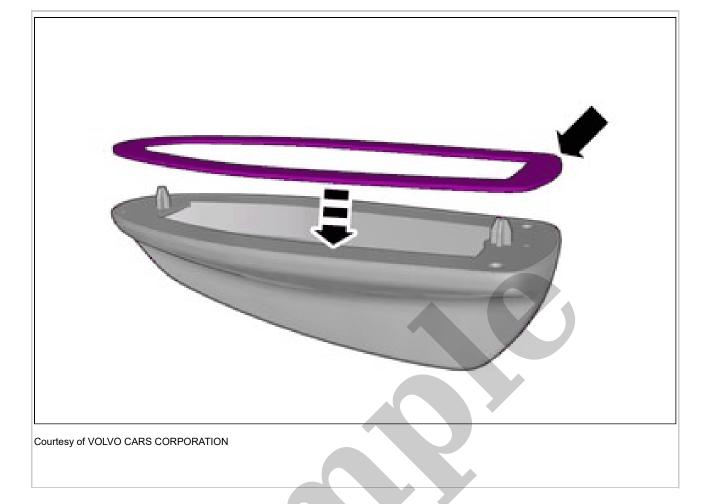

**1980 VOLVO 244 OEM Service and Repair** Workshop Manual

Go to manual page

NOTE: Orientation view

Courtesy of VOLVO CARS CORPORATION

Remove the screws.

Depress the locking device. Remove the marked part.