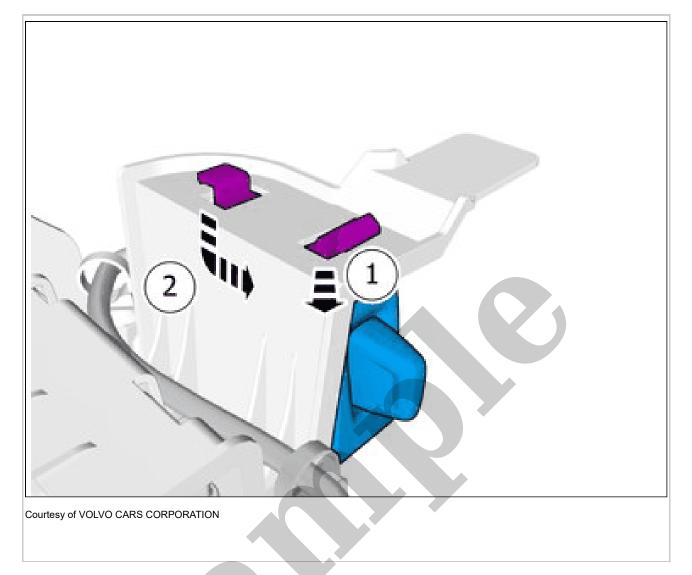

**1980 VOLVO 244 OEM Service and Repair** Workshop Manual

Go to manual page

NOTE: Orientation view

Courtesy of VOLVO CARS CORPORATION

Remove the screws.

Depress the locking device. Remove the marked part.