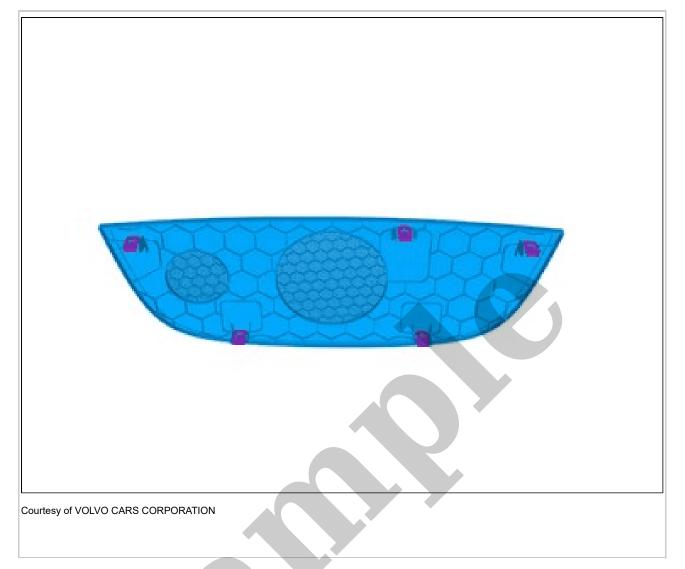

**NOTE:** The graphic shows the back of the component before removal.

The graphic shows the back of the component.