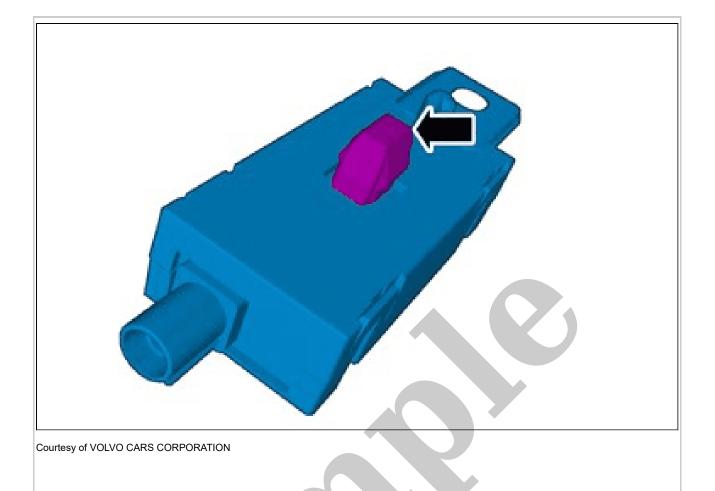

## SIM CARD READER > SIM CARD READER [2018-2022] > INSTALLATION

To install, reverse the removal procedure.