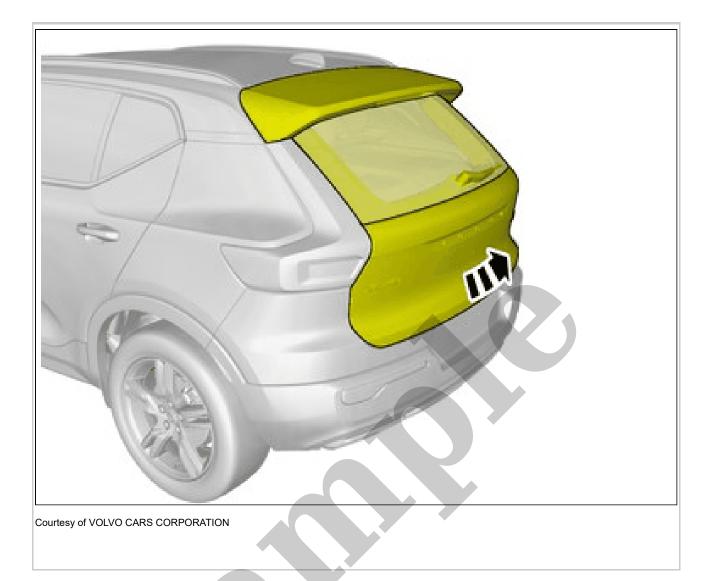

## INFORMATION

Use: Application fluid CUTTING OUT FREEHAND

ACCESSORY INSTALLATION

Use: Application fluid

Do not disconnect connectors or remove the door lock wire.

For information about removal, see VIDA / Repair / Removal, replacement and installation / body and interior / interior / Upholstery for wall/door, side, rear shelf, luggage rack / Panel side door rear