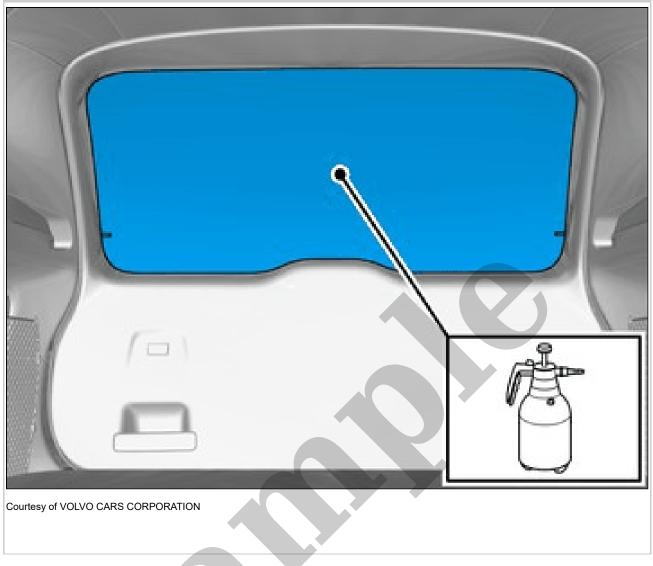

## INFORMATION

Use: Application fluid CUTTING OUT FREEHAND

ACCESSORY INSTALLATION

Use: Application fluid

Do not disconnect connectors or remove the door lock wire.

For information about removal, see VIDA / Repair / Removal, replacement and installation / body and interior / interior / Upholstery for wall/door, side, rear shelf, luggage rack / Panel side door rear