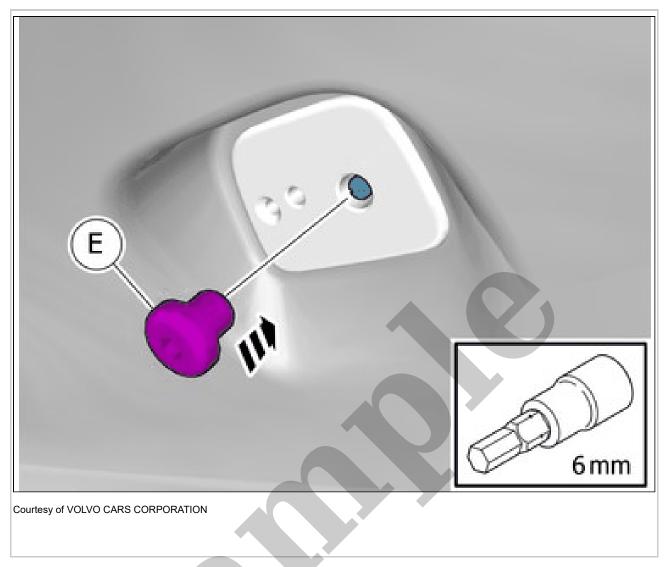

**1979 VOLVO 244 OEM Service and Repair** Workshop Manual

Go to manual page

Assemble components that come with the accessory kit.

Install component that comes with the accessory kit. Use hands only.