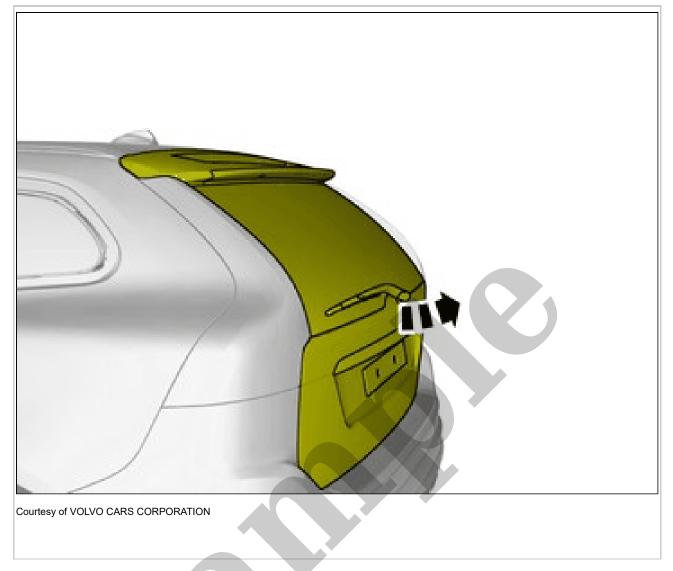

## INFORMATION

Use: Application fluid CUTTING OUT FREEHAND

ACCESSORY INSTALLATION

Use: Application fluid

Do not disconnect connectors or remove the door lock wire.

For information about removal, see VIDA / Repair / Removal, replacement and installation / body and interior / interior / Upholstery for wall/door, side, rear shelf, luggage rack / Panel side door rear