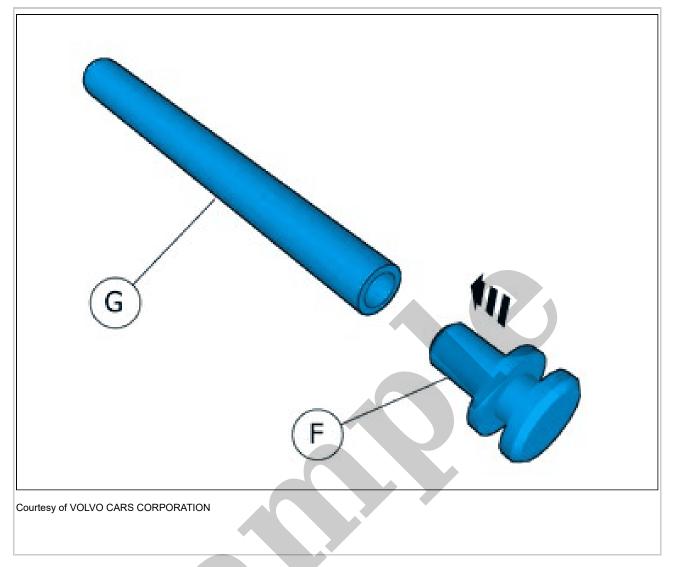

**1979 VOLVO 244 OEM Service and Repair** Workshop Manual

Go to manual page

Assemble components that come with the accessory kit.

Install component that comes with the accessory kit. Use hands only.