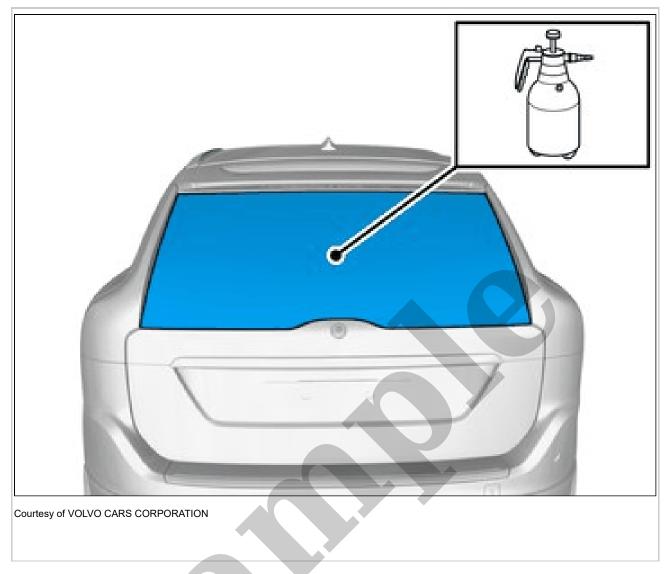

## INFORMATION

Use: Application fluid CUTTING OUT FREEHAND

ACCESSORY INSTALLATION

Use: Application fluid

Do not disconnect connectors or remove the door lock wire.

For information about removal, see VIDA / Repair / Removal, replacement and installation / body and interior / interior / Upholstery for wall/door, side, rear shelf, luggage rack / Panel side door rear