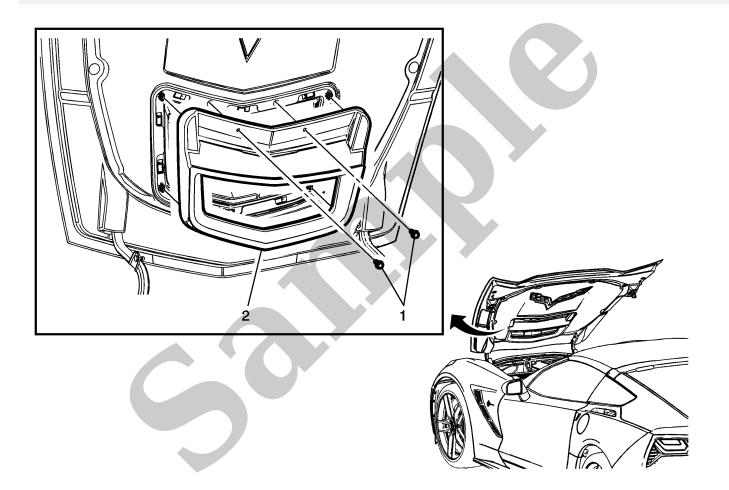

# **Hood Air Extractor Replacement**

## **Hood Air Extractor Replacement**

## **Hood Air Extractor Replacement**

| Callout | Component Name                  |
|---------|---------------------------------|
| 1       | Hood Air Extractor Bolt (Qty 2) |
|         | CAUTION                         |
|         | Caution                         |