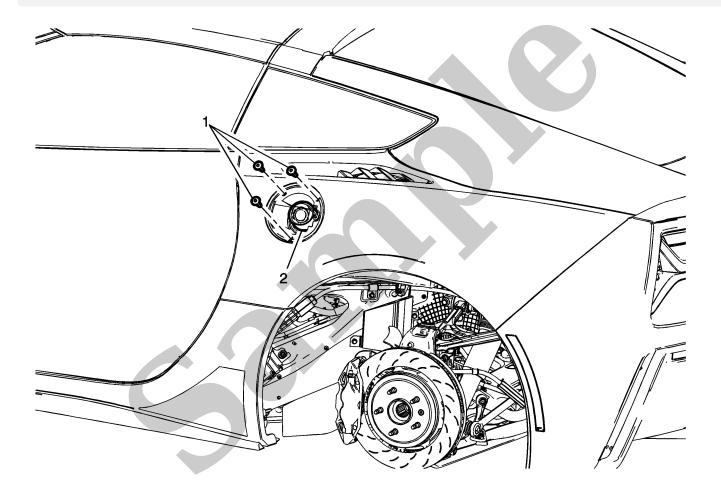

## **Fuel Tank Filler Pipe Housing Replacement**

#### **Fuel Tank Filler Pipe Housing Replacement**

#### **Fuel Tank Filler Pipe Housing Replacement**

**Callout Component Name** 

#### **Preliminary Procedures**

- 1. Remove the fuel tank filler door. Refer to Fuel Tank Filler Door Replacement.
- 2. Remove the left rear wheelhouse liner. Refer to Rear Wheelhouse Liner Replacement.
- 3. Reposition the fuel tank filler hose. Refer to Fuel Tank Filler Hose Replacement