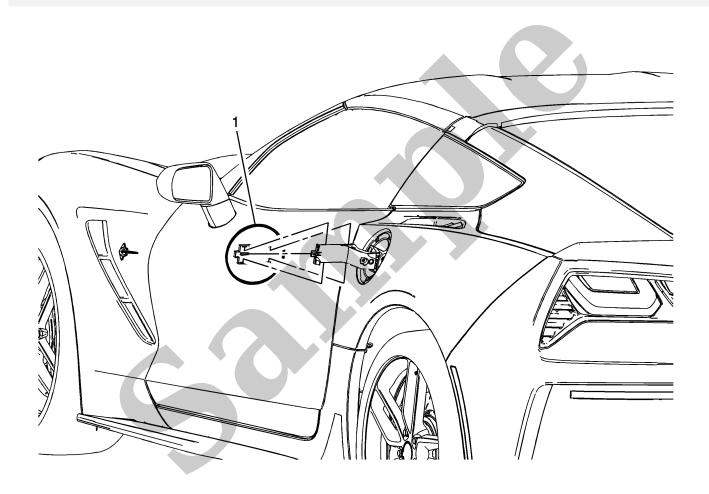

# **Fuel Tank Filler Door Replacement**

## **Fuel Tank Filler Door Replacement**

## **Fuel Tank Filler Door Replacement**

|  | Callout | Component Name                                                                                                                                                                           |
|--|---------|------------------------------------------------------------------------------------------------------------------------------------------------------------------------------------------|
|  | 1       | Fuel Tank Filler Door  Procedure                                                                                                                                                         |
|  |         | Position the fuel tank filler door to the full open position. Using light outward sliding pressure on the filler door, release the retainer on the fuel tank filler door from the hinge. |