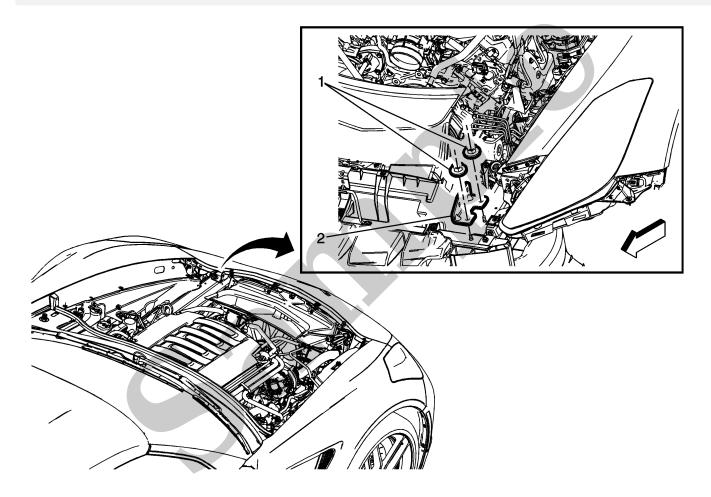

# **Hood Hinge Bracket Replacement**

## **Hood Hinge Bracket Replacement**

## **Hood Hinge Bracket Replacement**

| Callout | Component Name                                   |
|---------|--------------------------------------------------|
|         | the hood hinge. Refer to Hood Hinge Replacement. |
| 1       | Hood Hinge Bracket Nut (Qty: 2)                  |